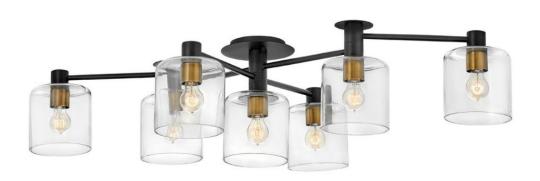

## **AXEL**

EXTRA LARGE SEMI-FLUSH MOUNT

## 4513BK

Practicality never looked so sleek! Mounted to the ceiling at three connection points, Axel's low profile and articulating arms allow for custom configurations without sacrificing style, making it the perfect solution for low ceilings in need of enhanced lighting. Axel is available in Black with Heritage Brass accents, Brushed Nickel with Black accents, or a Heritage Brass finish.

FINISH: Black GLASS: Clear WIDTH: 58.8" HEIGHT: 12.5" DEPTH: 33.8"

LIGHT SOURCE: Socket WATTAGE: 7-100w Med.

HINKLEY 33000 Pin Oak Parkway Avon Lake, OH 44012 PHONE: (440) 653-5500 hin

Toll Free: 1 (800) 446-5539