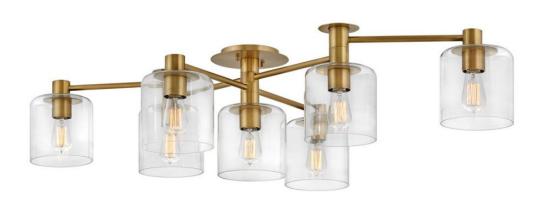

## **AXEL**

EXTRA LARGE SEMI-FLUSH MOUNT

## 4513HB

Practicality never looked so sleek! Mounted to the ceiling at three connection points, Axel's low profile and articulating arms allow for custom configurations without sacrificing style, making it the perfect solution for low ceilings in need of enhanced lighting. Axel is available in Black with Heritage Brass accents, Brushed Nickel with Black accents, or a Heritage Brass finish.

FINISH: Heritage Brass

GLASS: Clear WIDTH: 58.8" HEIGHT: 12.5" DEPTH: 27.5"

**LIGHT SOURCE**: Socket **WATTAGE**: 7-100w Med.

**HINKLEY** 33000 Pin Oak Parkway Avon Lake, OH 44012 **PHONE: (440) 653-5500** Toll Free: 1 (800) 446-5539 hinkley.com