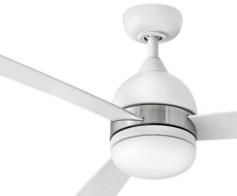

## 902352FMW-LWA

The bold silhouette of Verge combines form and function to deliver performance in style. Its minimalist blade design ensures maximum air performance while contemporary classic finish options like Brushed Nickel, Matte Black, Metallic Matte Bronze and Matte White add a subtle modern edge. Verge comes equipped with integrated LED lighting technology to deliver excellent energy efficiency. Designed for versatility, Verge can be used for both indoor and outdoor spaces. Bl...

FINISH: Matte White GLASS: Etched Opal WIDTH: 52" HEIGHT: 16.5" BLADE COUNT: 3

HINKLEY 33000 Pin Oak Parkway Avon Lake, OH 44012 PHONE: (440) 653-5500 Toll Free: 1 (800) 446-5539 hinkley.com