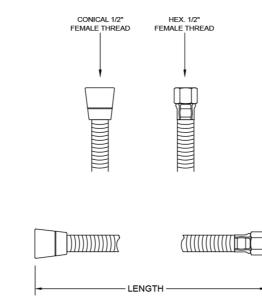

## **FEATURES:**

- Double spiral brass handshower hose
- $1/_2$ " Female threads
- Brass hex nut is on one end of the hose, and a brass conical nut to hold the handshower is on the other end
- Attach handshower to conical end of hose
- For luxury shower units

## SPECIFICATION DRAWING:

| DOUBLE SPIRAL BRASS HOSE |                              |        |
|--------------------------|------------------------------|--------|
| PART #                   | DESCRIPTION                  | LENGTH |
| 3024-DS                  | DOUBLE SPIRAL BRASS HOSE 24" | 24"    |
| 3049-DS                  | DOUBLE SPIRAL BRASS HOSE 49" | 49"    |
| 3060-DS                  | DOUBLE SPIRAL BRASS HOSE 60" | 60"    |
| 3071-DS                  | DOUBLE SPIRAL BRASS HOSE 71" | 71"    |
| 3079-DS                  | DOUBLE SPIRAL BRASS HOSE 79" | 79"    |