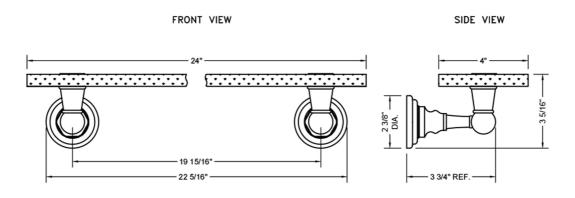

## **SPECIFICATION DRAWING:**

## **FEATURES:**

- All brass & glass 24" shelf
- Universal mounting hardware included
- 5 <sup>3</sup>/<sub>8</sub>" Projection
  <sup>3</sup>/<sub>8</sub>" glass thickness
- Center to center: 19 5/8"