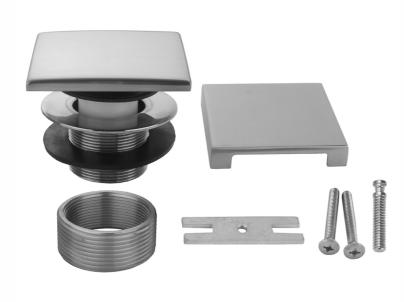

# Square Top Toe Control Tub Drain with Square No Hole Faceplate

#### **FEATURES:**

- Design with bushing allows for use with 1  $^3/_8$ " fine thread and 1  $^1/_2$ " coarse thread drains
- Complete with brass square no hole faceplate
- 3" Square brass top
- Brass body
- Spring loaded internal mechanism for easy use
- Fits JACLO, Watco, Gerber and most other manufacturers
- JACLO unique concealed mounting design