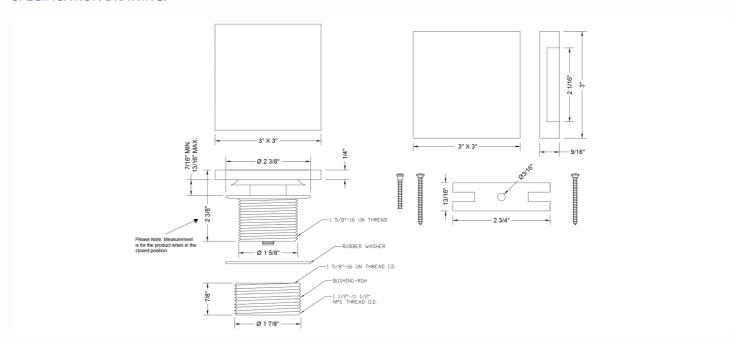

----------------|-------------------------|-----------------------|
| Satin Nickel (SN)       | Pewter (PEW)            | Caramel Bronze (CB)   |
| Polished Nickel (PN)    | Antique Brass (AB)      | Antique Copper (ACU)  |
| Oil-Rubbed Bronze (ORB) | Polished Brass (PB)     | Polished Copper (PCU) |
| Vintage Bronze (VB)     | Satin Brass (SB)        | Rose Gold (RG)        |
| Matte Black (MBK)       | Satin Gold (SG)         | Polished Gold (PG)    |
| Black Nickel (BKN)      | Bombay Gold (BG)        | Jewelers Gold (JG)    |
| Europa Bronze (EB)      | White (WH)              | Sedona Beige (SDB)    |
| Tristan Brass (TB)      | Unlacquered Brass (ULB) | Satin Cooper (SCU)    |
|                         |                         |                       |

#### SPECIFICATION DRAWING: