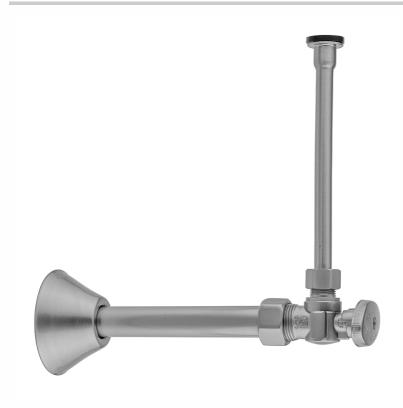

# Quarter Turn Angle Pattern 5/8" O.D. Compression (Fits 1/2" Copper) x 3/8" O.D. Toilet Supply Kit Oval Handle, 20" Supply Tube, Cover Tube, Escutcheon

Model #: 621-8-72CT-

### **FEATURES:**

- Complete Toilet Supply Kit
- Kit contains:
  - $^{\circ}$  (1) Quarter Turn Angle Pattern  $^5/_8$  " O.D. Compression (Fits  $^1/_2$  " Copper) x  $^3/_8$  " O.D. Supply Valve with Oval Handle P/N 621-8
  - $_{\circ}$  (1) 20" Copper Supply Tubes P/N 772
  - o (1) Bell Escutcheon P/N 7116
  - o (1) Cover Tube P/N 579