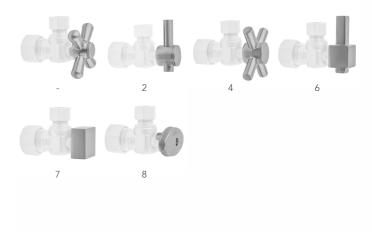

Satin Brass (SB)    |
| Matte Black (MBK)       | Satin Gold (SG)     |
| Black Nickel (BKN)      | Bombay Gold (BG)    |
| Europa Bronze (EB)      | White (WH)          |
| Tristan Brass (TB)      | Satin Cooper (SCU)  |

Bronze Umber (BU)
Caramel Bronze (CB)
Antique Copper (ACU)
Polished Copper (PCU)

Polished Copper (PC Rose Gold (RG) Polished Gold (PG) Jewelers Gold (JG) Sedona Beige (SDB)

### SPECIFICATION DRAWING:

| COMPONENTS                      |      |
|---------------------------------|------|
| DESCRIPTION                     | QTY: |
| ANGLE VALVE - OVAL HANDLE       | 1    |
| 20" X 3/8" O.D. SUPPLY TUBE     | 1    |
| ESCUTCHEON                      | 1    |
| PLASTIC FILL VALVE COUPLING NUT | 1    |
| 5 1/4" COVER TUBE               | 1    |



# **AVAILABLE HANDLES:**