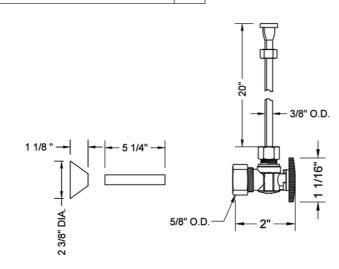

### SPECIFICATION DRAWING:

| COMPONENTS                      |      |
|---------------------------------|------|
| DESCRIPTION                     | QTY: |
| ANGLE VALVE - OVAL HANDLE       | 1    |
| 20" X 3/8" O.D. SUPPLY TUBE     | 1    |
| ESCUTCHEON                      | 1    |
| PLASTIC FILL VALVE COUPLING NUT | 1    |
| 5 1/4" COVER TUBE               | 1    |