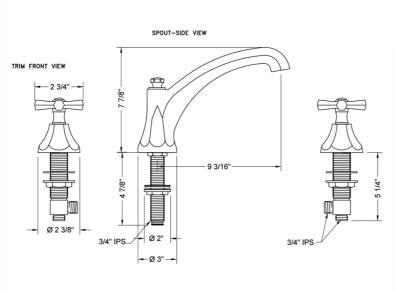

## SPECIFICATION DRAWING:

# **FEATURES:**

- All brass roman deck mount tub set trim
- Quick connect/disconnect spout
- Stationary spout with full flow aerator
- Spout Hole Size Min-Max: 1 <sup>1</sup>/<sub>8</sub>" 1 <sup>3</sup>/<sub>4</sub>"
  Valve Hole Size Min-Max: 1 <sup>1</sup>/<sub>4</sub>" 1 <sup>3</sup>/<sub>8</sub>"
- Both standard metal & porcelain buttons are included for handles
- Requires J-6912 rough in kit