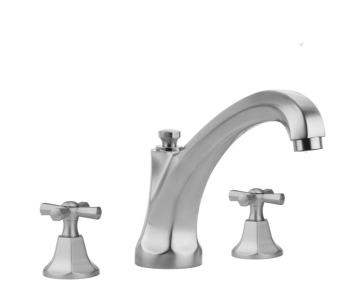

# **FEATURES:**

- All brass roman deck mount tub set trim
- Quick connect/disconnect spout
- Stationary spout with full flow aerator
- Spout Hole Size Min-Max: 1 <sup>1</sup>/<sub>8</sub>" 1 <sup>3</sup>/<sub>4</sub>"
  Valve Hole Size Min-Max: 1 <sup>1</sup>/<sub>4</sub>" 1 <sup>3</sup>/<sub>8</sub>"
- Both standard metal & porcelain buttons are included for handles
- Requires J-6912 rough in kit

#### **AVAILABLE FINISHES:**

Satin Chrome (SC) Pewter (PEW) Antique Brass (AB) B) Polished Brass (PB) Satin Brass (SB) Satin Gold (SG) Bombay Gold (BG) White (WH) Satin Cooper (SCU)

Bronze Umber (BU) Caramel Bronze (CB) Antique Copper (ACU) Polished Copper (PCU) Rose Gold (RG) Polished Gold (PG) Jewelers Gold (JG) Sedona Beige (SDB)