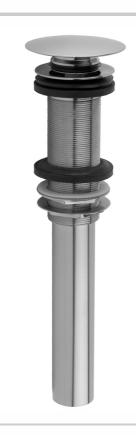

# Finger Touch Round Lavatory Drain

#### **FEATURES:**

- $\bullet~2~^{3}\!/_{\!_{4}}"$  round contemporary finger touch top
- Drain can be opened or closed in basin
- Replaces standard pop-ups and p.o. plugs with rubber stoppers
- Fits 1<sup>1</sup>/<sub>2</sub>" opening (standard flange)
  Ideal for vessel sinks/thick installations
- Without overflow