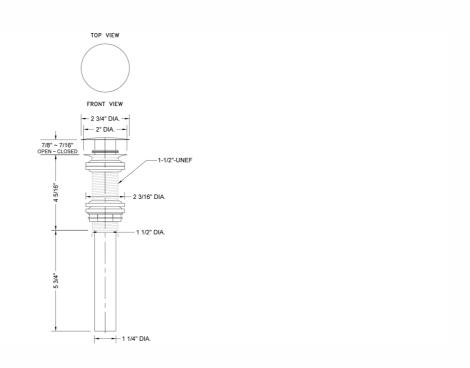

rflow

### **AVAILABLE FINISHES:**

| Polished Chrome (PCH) Satin Chrome (SC) Bronze Umber       | (DU)    |
|------------------------------------------------------------|---------|
| Satin Nickel (SN) Pewter (PEW) Caramel Bronz               | e (CB)  |
| Polished Nickel (PN) Antique Brass (AB) Antique Coppe      | er (ACU |
| Oil-Rubbed Bronze (ORB) Polished Brass (PB) Polished Copp  | er (PCU |
| Vintage Bronze (VB) Satin Brass (SB) Rose Gold (RG         | )       |
| Matte Black (MBK) Satin Gold (SG) Polished Gold            | (PG)    |
| Black Nickel (BKN) Bombay Gold (BG) Jewelers Gold          | (JG)    |
| Europa Bronze (EB) White (WH) Sedona Beige                 | (SDB)   |
| Tristan Brass (TB) Unlacquered Brass (ULB) Satin Cooper (S | SCU)    |

#### **SPECIFICATION DRAWING:**