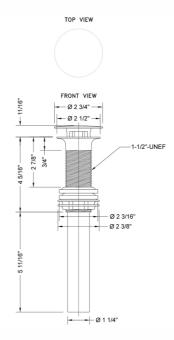

eal for vessel sinks
- Without overflow



## **AVAILABLE FINISHES:**

| Polished Chrome (PCH)   | Satir |
|-------------------------|-------|
| Satin Nickel (SN)       | Pew   |
| Polished Nickel (PN)    | Anti  |
| Oil-Rubbed Bronze (ORB) | Polis |
| Vintage Bronze (VB)     | Satir |
| Matte Black (MBK)       | Satir |
| Black Nickel (BKN)      | Borr  |
| Europa Bronze (EB)      | Whit  |
| Tristan Brass (TB)      | Unla  |
|                         |       |

n Chrome (SC) /ter (PEW) ique Brass (AB) shed Brass (PB) n Brass (SB) n Gold (SG) nbay Gold (BG) ite (WH)

Bronze Umber (BU) Caramel Bronze (CB) Antique Copper (ACU) Polished Copper (PCU) Rose Gold (RG) Polished Gold (PG) Jewelers Gold (JG) Sedona Beige (SDB) acquered Brass (ULB) Satin Cooper (SCU)

## **SPECIFICATION DRAWING:**