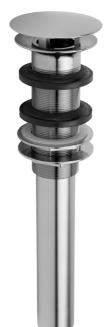

## Stationary Round Lavatory Drain Model #:835-

## **FEATURES:**

- 2 ¾" round contemporary stationary top
- Drain is always opened in basin
- Ideal for vessel sinks
- Without overflow