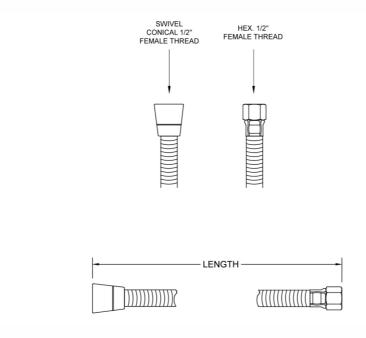

## **FEATURES:**

- Double spiral brass handshower hose
- 1/2" Female threads
- Brass hex nut is on one end of the hose, and a brass conical nut to hold the handshower is on the other end
- Attach handshower to conical end of hose
- Swivel conical end nut eliminates kinks & twisting
- For luxury shower units

## **SPECIFICATION DRAWING:**

|          | DOUBLE SPIRAL BRASS HOSE     |        |  |
|----------|------------------------------|--------|--|
| PART#    | DESCRIPTION                  | LENGTH |  |
| DSW-3060 | DOUBLE SPIRAL BRASS HOSE 60" | 60"    |  |
| DSW-3079 | DOUBLE SPIRAL BRASS HOSE 79" | 79"    |  |