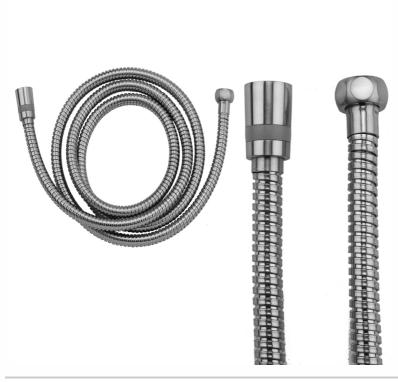

## **FEATURES:**

- Double spiral brass handshower hose
- 1/2" Female threads
- Brass hex nut is on one end of the hose, and a brass conical nut to hold the handshower is on the other end
- Attach handshower to conical end of hose
- Swivel conical end nut eliminates kinks & twisting
- For luxury shower units