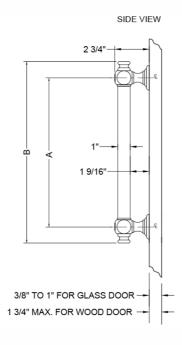

### SPECIFICATION DRAWING:

FRONT VIEW

1 1/8"

| BRASS LUXURY FRONT MOUNT DOOR PULL |                      |     |         |  |
|------------------------------------|----------------------|-----|---------|--|
| PART. #                            | DESCRIPTION          | А   | в       |  |
| H60-FM-                            | 6" CENTER TO CENTER  | 6"  | 8 5/8"  |  |
| H60-FM-8                           | 8" CENTER TO CENTER  | 8"  | 10 5/8" |  |
| H60-FM-12                          | 12" CENTER TO CENTER | 12" | 14 5/8" |  |
| H60-FM-16                          | 16" CENTER TO CENTER | 16" | 18 5/8" |  |
| H60-FM-18                          | 18" CENTER TO CENTER | 18" | 20 5/8" |  |
| H60-FM-24                          | 24" CENTER TO CENTER | 24" | 26 5/8" |  |
| H60-FM-32                          | 32" CENTER TO CENTER | 32" | 34 5/8" |  |