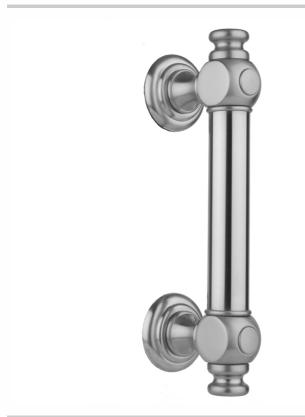

# Model #: H60-FM-32-

## FEATURES:

- Can be mounted vertically or horizontally
- Can be used as a towel bar, foot rest, or shaving station when mounted horizontally
- Not to be used as a grab bar
- All brass construction, full polished & plated
- For Glass Installation: Separate mounting kit required (HDL-GLSKIT)
- Custom sizes available- Contact JACLO for pricing & availability