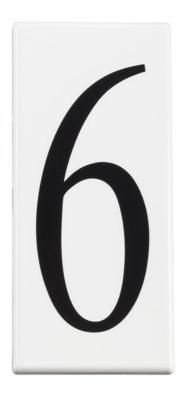

## Address Light Number 6 Panel White

4306 (White Material (Not Painted))

| Project Name: |  |
|---------------|--|
| Location:     |  |
| Type:         |  |
| Qty:          |  |
| Comments:     |  |

www.kichler.com/warrantu

Product/Ordering Information

| SKU    | 4306.00 |
|--------|---------|
| Finish | White   |
| Style  | Other   |