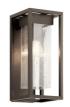

### Housing

Diffuser Description Clear Seeded

Primary Material EPM

# **Product/Ordering Information**

SKU 59064BSL

Finish Black with Silver

Highlights

Finish Code BSL

Style Transitional UPC 783927801416

## **Finish Options**

į

Black with Silver Highlights

Olde Bronze

**ALSO IN THIS FAMILY** 

<u>590600Z</u>

59061BSL

59062BSL