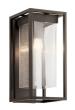

### Housing

Diffuser Description Clear Seeded

Primary Material EPM

# **Product/Ordering Information**

SKU 59064BSL

Finish Black with Silver

Highlights

Finish Code BSL

Style Transitional UPC 783927801416

## **Finish Options**

į

Black with Silver Highlights

Olde Bronze

**ALSO IN THIS FAMILY** 

<u>590600Z</u>

59061BSL

59062BSL