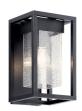

### Housing

Diffuser Description Clear Seeded

Primary Material EPM

# **Product/Ordering Information**

SKU 59064BSL

Finish Black with Silver

Highlights

Finish Code BSL

Style Transitional UPC 783927801416

## **Finish Options**

į

Black with Silver Highlights

Olde Bronze

**ALSO IN THIS FAMILY** 

<u>590600Z</u>

59061BSL

59062BSL