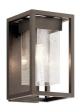

## **Finish Options**

į

Black with Silver Highlights

Olde Bronze

**ALSO IN THIS FAMILY** 

<u>590600Z</u>

59061BSL

59062BSL