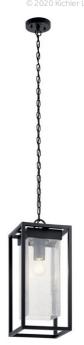

#### **Dimensions**

Base Backplate 5.00 DIA Chain/Stem Length 72"

Weight 11.90 LBS
Height 21.00"
Overall Height 95.75"
Width 9.00"

# Mounting/Installation

Interior/Exterior Exterior
Location Rating Damp
Mounting Style Chain Hung
Mounting Weight 8.06 LBS

### Housing

Diffuser Description Clear Seeded

Primary Material EPM

# **Product/Ordering Information**

SKU 59064BSL

Finish Black with Silver

Highlights

Finish Code BSL

Style Transitional UPC 783927801416