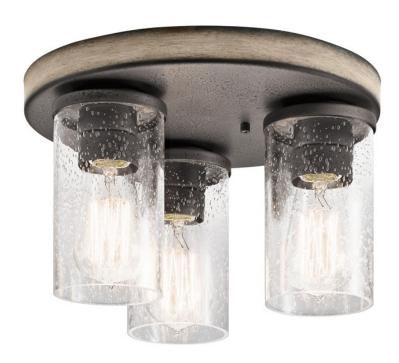

## **SPECIFICATIONS**

| Certifications/Qualifications |                          |
|-------------------------------|--------------------------|
|                               | www.kichler.com/warranty |
| Dimensions                    |                          |
| Base Backplate                | 15.45" DIA               |
| Weight                        | 6.16 LBS                 |
| Height                        | 7.31"                    |
| Length                        | 11.50"                   |
| Width                         | 11.50"                   |
| Light Source                  |                          |

Lamp Included Included A19 or S21-EDISON Lamp Type

Light Source Incandescent Max or Nominal Watt 60.00

# of Bulbs/LED Modules Socket Type E26 (Medium)

Mounting/Installation

Interior/Exterior Interior Lead Wire Length 6" Dry Location Rating Mounting Weight 6.16 LBS

## **FIXTURE ATTRIBUTES**

Diffuser Description Clear Seeded Primary Material Steel Shade Description Glass Shade

**Product/Ordering Information** 

SKU 38204 Finish Anvil Iron Finish Code CH

Lodge / Country Style **UPC** 737995382049