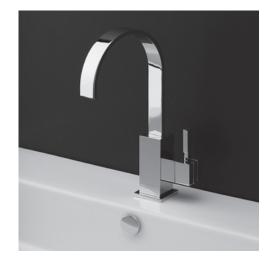

# Kubista Faucet Item #1411

### Features:

- -Deck-mount single-hole faucet with arch spout and lever handle
- -Brass construction with single ceramic disc cartridge
- -Open spout features a natural water flow
- -Includes flexible supply lines and pop-up drain assembly
- -It can be installed to meet ADA compliance