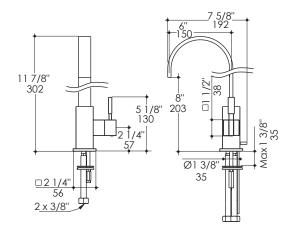

## **Product Specifications:**

#### Notes

Drawings provided herein are meant to give the user an idea of the product and are not made to scale. The size in inches is rounded up to the nearest 1/16".

LACAVA is committed to the highest level of customer service. Please feel free to contact us at 1-888-522-2823 (toll free) or by email at info@lacava.com for technical assistance or any general inquiries.