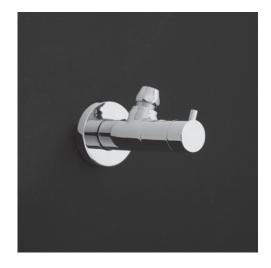

# CIGNO Angle Valve Item #1596

### Features:

- -Wall-mount round angle valve with flange
- -Brass construction

### **Finish Options:**

CR - Polished Chrome PN - Polished Nickel NI - Brushed Nickel BG - Brushed Gold 44 - Matte Black