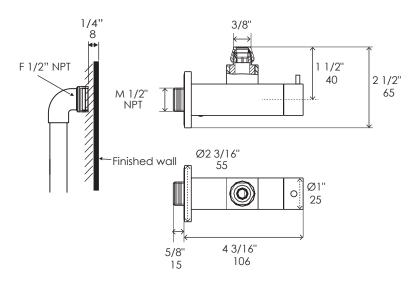

## **Product Specifications:**

### **INSTALLATION:**

Slide valve through escutcheon then thread into 1/2" female NPT outlet.

#### Notes

Drawings provided herein are meant to give the user an idea of the product and are not made to scale. The size in inches is rounded up to the nearest 1/16".

Plumbing specifications are only a guideline and may need to be altered based on the application.

Product specifications are not binding to the manufacturer and can

Product specifications are not binding to the manufacturer and can be changed without notice at any time. Please refer to your shipment for product final sizes.