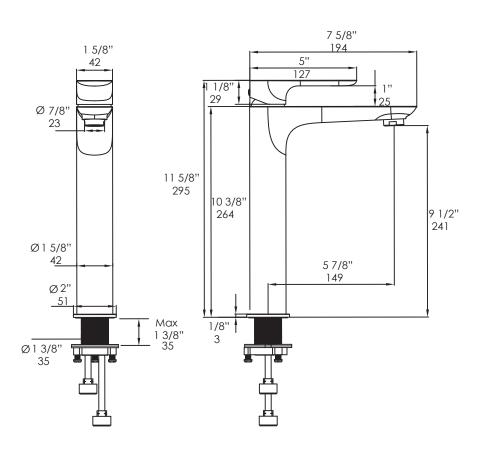

## **Product Specifications:**

#### Notes:

Drawings provided herein are meant to give the user an idea of the product and are not made to scale. The size in inches is rounded up to the nearest 1/16".

Plumbing specifications are only a guideline and may need to be altered based on the application.