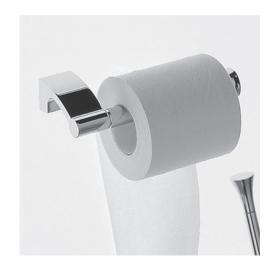

# TEAM Toilet Paper Holder Item #8516

#### Features:

- -Wall-mount toilet paper holder
- -Includes mounting hardware

## Finish Options:

CR - Polished Chrome