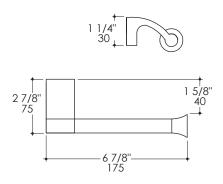

### **Product Specifications:**

Paper roll space width max. 5" (125mm)

#### Notes

Drawings provided herein are meant to give the user an idea of the product and are not made to scale. The size in inches is rounded up to the nearest 1/16".

LACAVA is committed to the highest level of customer service. Please feel free to contact us at 1-888-522-2823 (toll free) or by email at info@lacava.com for technical assistance or any general inquiries.