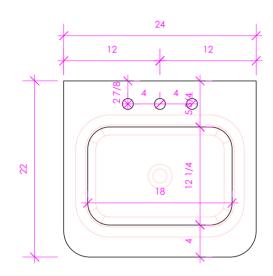

## LACAVA Eleganza

ELE-24T

LACAVA reserves the right to revise any dimension or information on this sheet without notice. Dimensions are nominal and may vary within an industry accepted tolerance of 1/4". Cabinets with 'vanity top' sinks are made to the matching sink and dimensions may vary. LACAVA is not responsible for any cutouts, countertops, or furniture made without the actual product or template. Differences in color, grain, appearance, and texture are inherent in all natural woodwork and should be expected. Variances in these qualities are not deemed manufacturing defects and will not be accepted as valid reasons for return or exchanges. Plumbing specifications are only a guideline and may need alteration based on application.