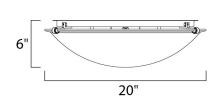

## PRODUCT DESCRIPTION

Maxim Lighting's commitment to both the residential lighting and the home building industries will assure you a product line focused on your basic lighting needs. With the Malaga collection you will find quality lighting that is well designed, well priced and readily available.



## **MEASUREMENTS**

DIMENSION : 20" L x 20" W x 6" H

HANGING WEIGHT : 7.76 lb

### LAMPING

INPUT VOLTAGE : 120V

**LUMENS** : 2,688 Rated

**BULB** : 4 x 60W Incandescent E26 Medium , 240W Total

BULB INCLUDED : (Not Included)

DIMMABLE : Yes

### **FINISHES OPTION**

Oil Rubbed Bronze Polished Brass

Satin Nickel

White

## **GLASS**

Marble MR

# MATERIAL

Glass + Steel

### **RATINGS**

**CETLUS** 

Damp Location







### ADDITIONAL

**RATED LIFE 2500 Hours OPERATING TEMPERATURE:** -20°C (-4°F), 40°C (104°F)

PHOTOMETIC: Report Found Online

Always consult a qualified electrician before installing any lighting product.



## WESTERN DISTRIBUTION CENTER (HEADQUARTER) 253 NORTH VINELAND AVE I CITY OF INDUSTRY, CA 91746

# **EASTERN DISTRIBUTION CENTER**

4200 SHIRLEY DR. I ATLANTA,