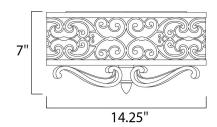

#### **MEASUREMENTS**

DIMENSION : 14.25" L x 14.25" W x 7" H

HANGING WEIGHT : 5.25 lb