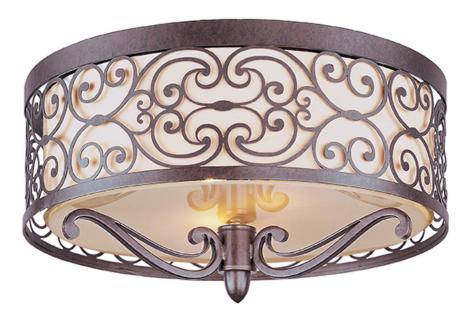

#### PRODUCT DESCRIPTION

Mondrian, a Mediterranean inspired collection, features a forged-iron frame finished in Umber Bronze. The warm glow emitted through the delicate pattern of the metal silhouette gently radiates through the off-white fabric shades to create an interesting lighting effect.

#### LAMPING

INPUT VOLTAGE : 120V

LUMENS : 2,300 Rated

BULB : 2 x 60W Incandescent E26 Medium , 120W Total

BULB INCLUDED : (Not Included)

DIMMABLE : Yes

#### MATERIAL

Steel + Fabric + Acrylic