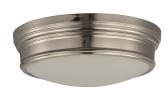

## **PRODUCT DESCRIPTION**

Arched channels of metal finished in your choice of Natural Aged Brass or Polished Nickel, form this minimalistic approach to traditional lighting. Oatmeal fabric shades adorn the top of metal candle covers that give this collection a tailored look.

GLASS Satin White SW

MATERIAL Steel + Glass

RATINGS cETLus Dry Location

ADDITIONAL OPERATING TEMPERATURE: -20°C (-4°F), 40°C (104°F)

Always consult a qualified electrician before installing any lighting product.