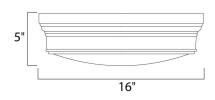

## MEASUREMENTS

DIMENSION : 16" L x 16" W x 5" H HANGING WEIGHT : 8.8 lb

LAMPING

DIMMABLE

INPUT VOLTAGE : 120V LUMENS BULB

: 0 Rated : 3 x 40W Incandescent E26 Medium , 120W Total BULB INCLUDED : (Not Included) : Yes