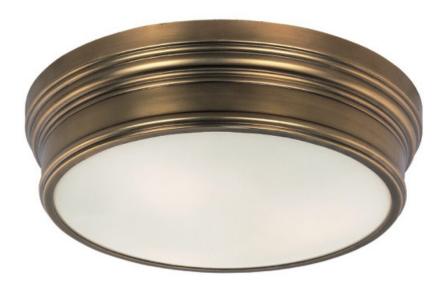

## **PRODUCT DESCRIPTION**

Arched channels of metal finished in your choice of Natural Aged Brass or Polished Nickel, form this minimalistic approach to traditional lighting. Oatmeal fabric shades adorn the top of metal candle covers that give this collection a tailored look.

GLASS Satin White SW

MATERIAL Steel + Glass

RATINGS cETLus Dry Location

ADDITIONAL OPERATING TEMPERATURE: -20°C (-4°F), 40°C (104°F)

Always consult a qualified electrician before installing any lighting product.