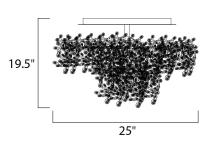

## MEASUREMENTS

DIMENSION MAX OAH HANGING WEIGHT

LAMPING

LUMENS BULB BULB INCLUDED DIMMABLE COLOR\_TEMP

: 25" L x 25" W x 19.5" H : 18.9" OAH : 14.3 lb

INPUT VOLTAGE : 120V : 3,500 Rated : 7 x 40W Xenon G9 , 280W Total : (Included) :Yes :2900K