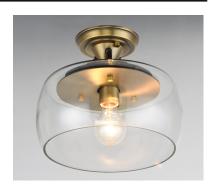

## PRODUCT DESCRIPTION

Simple yet elegant frames are finished in two tone finishes to add upscale element to this economical collection. Frames are available in either Bronze with Antique Brass accents or Black with Satin Nickel accents. Both are supplied with Clear glass shades inspired by stemware for a tailored profile.

### **FINISHES OPTION**

Black / Satin Nickel

Bronze / Antique Brass

# GLASS

Clear CL