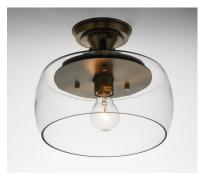

## PRODUCT DESCRIPTION

Simple yet elegant frames are finished in two tone finishes to add upscale element to this economical collection. Frames are available in either Bronze with Antique Brass accents or Black with Satin Nickel accents. Both are supplied with Clear glass shades inspired by stemware for a tailored profile.

### **FINISHES OPTION**

Black / Satin Nickel

Bronze / Antique Brass

# GLASS

Clear CL