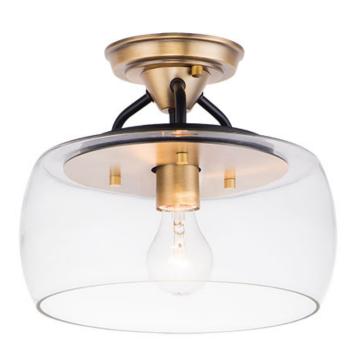

## PRODUCT DESCRIPTION

Simple yet elegant frames are finished in two tone finishes to add upscale element to this economical collection. Frames are available in either Bronze with Antique Brass accents or Black with Satin Nickel accents. Both are supplied with Clear glass shades inspired by stemware for a tailored profile.

### **FINISHES OPTION**

Black / Satin Nickel

Bronze / Antique Brass

# GLASS

Clear CL