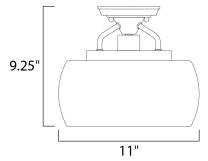

# **MEASUREMENTS**

DIMENSION : 11" L x 11" W x 9.25" H

HANGING WEIGHT : 2.1 lb