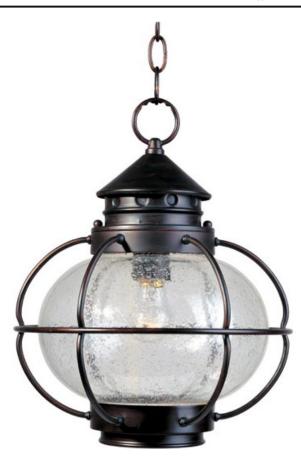

# **PRODUCT DESCRIPTION**

Portsmouth is a traditional, early American style collection from Maxim Lighting International in Oil Rubbed Bronze finish with Seedy glass.

#### **FINISHES OPTION**

Oil Rubbed Bronze

## **GLASS**

Seedy CD