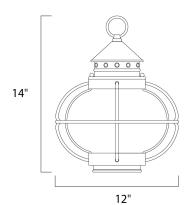

# **PRODUCT DESCRIPTION**

Portsmouth is a traditional, early American style collection from Maxim Lighting International in Oil Rubbed Bronze finish with Seedy glass.



# **MEASUREMENTS**

DIMENSION : 12" W x 14" H HANGING WEIGHT : 3.44 lb

# LAMPING

INPUT VOLTAGE : 120V

LUMENS : 1,150 Rated

: 1 x 60W Incandescent E26 Medium , 60W Total BULB

**BULB INCLUDED** : (Not Included)

DIMMABLE : Yes

#### **FINISHES OPTION**



Oil Rubbed Bronze

## **GLASS**

Seedy CD

#### MATERIAL

Aluminum + Glass

## **RATINGS**

cETLus

Wet Location







# **ADDITIONAL**

RATED LIFE 2500 Hours OPERATING TEMPERATURE: -20°C (-4°F), 40°C (104°F)

Always consult a qualified electrician before installing any lighting product.



# WESTERN DISTRIBUTION CENTER (HEADQUARTER)

4200 SHIRLEY DR. I ATLANTA, GA 30336

P. 626.956.4200 | F. 626.956.4225 | maximlighting.com