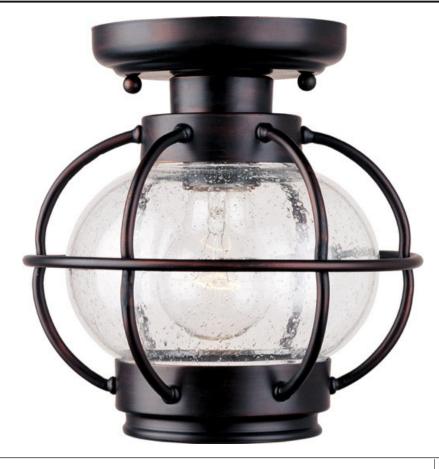

## PRODUCT DESCRIPTION

Portsmouth is a traditional, early American style collection from Maxim Lighting International in Oil Rubbed Bronze finish with Seedy glass.

## FINISHES OPTION

Oil Rubbed Bronze

GLASS Seedy CD

MATERIAL Aluminum + Glass

RATINGS CETLus Damp Location

ADDITIONAL RATED LIFE 2500 Hours OPERATING TEMPERATURE: -20°C (-4°F), 40°C (104°F)

Always consult a qualified electrician before installing any lighting product.