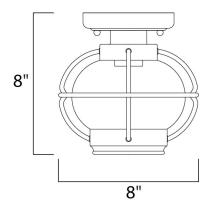

## MEASUREMENTS

HANGING WEIGHT

DIMENSION

BULB

: 8" L x 8" W x 8" H : 1.46 lb

LAMPING INPUT VOLTAGE : 120V LUMENS : 1,150 Rated

: 1 x 60W Incandescent E26 Medium , 60W Total

- BULB INCLUDED : (Not Included)
- DIMMABLE : Yes