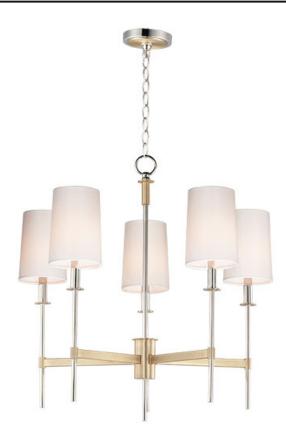

## PRODUCT DESCRIPTION

Elongated tails and candle sticks create effortless sophistication in the Uptown series. The slender candles of Polished Nickel contrast the stout supporting arms finished in a soft Satin Brass. Tall Off-White fabric shades complement the updated classic design. The simplicity of this design allows it to pair with various traditional to contemporary stylings and many color themes.

### **MEASUREMENTS**

: 26" L x 26" W x 26" H **DIMENSION** 

MAX OAH : 64.25" OAH

CANOPY : 4.75" W x 0.75" H x 4.75" L

HANGING WEIGHT : 10.21 lb

LAMPING

INPUT VOLTAGE : 120V

: 5 x 60W Incandescent E12 Candelabra, 300W Total BULB

#### **FINISHES OPTION**

Satin Brass / Polished Nickel