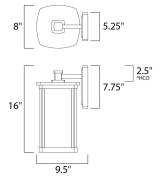

\*height from center of outlet to the top of the fixture

| MEASUREMENTS |
|--------------|
| DIMENSION    |

| DIMENSION      | : 8" W x 16" H x 9.5" Ext                     |
|----------------|-----------------------------------------------|
| BACK PLATE     | : 5.25" W x 7.75" H x 2.5" HCO                |
| HANGING WEIGHT | 1 : 5.83 lb                                   |
| LAMPING        |                                               |
| INPUT VOLTAGE  | : 120V                                        |
| LUMENS         | : 650 Rated                                   |
| BULB           | : 1 x 60W Incandescent E26 Medium , 60W Total |
| BULB INCLUDED  | : (Not Included)                              |
| DIMMABLE       | : Yes                                         |
|                |                                               |