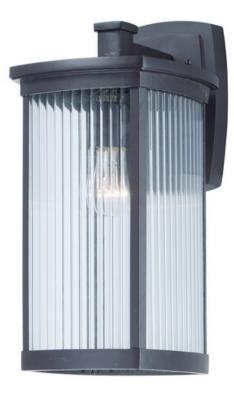

## **PRODUCT DESCRIPTION**

Simple lines create a transitional style that fits a wide variety of exterior home design. Available in both Platinum and Bronze finish with Frosted Seedy glass in fluorescent or incandescent. Fluorescent models can easily be adapted to LED with the lamp.

## **FINISHES OPTION**

GLASS Clear CL

MATERIAL Aluminum + Glass

RATINGS cETLus Wet Location

ADDITIONAL OPERATING TEMPERATURE: -20°C (-4°F), 40°C (104°F)

Always consult a qualified electrician before installing any lighting product.