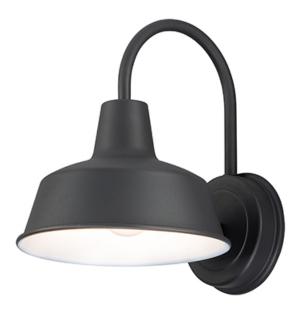

### PRODUCT DESCRIPTION

Picture yourself in an old gangster movie and the lighting on the wharf would look very much like this collection. This all aluminum collection is available in your choice of Weathered Zinc, Empire Bronze, or Black and is at a price point sure to please.

#### **FINISHES OPTION**

Black

Empire Bronze