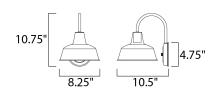

## **MEASUREMENTS**

DIMENSION : 8.25" W x 10.75" H x 10.5" Ext **BACK PLATE** : 4.75" W x 4.75" H x 8" HCO

HANGING WEIGHT : 1.54 lb

LAMPING

INPUT VOLTAGE : 120V

**BULB** : 1 x 60W Incandescent E26 Medium , 60W Total