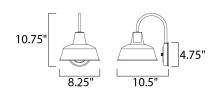

#### **MEASUREMENTS**

DIMENSION : 8.25" W x 10.75" H x 10.5" Ext **BACK PLATE** : 4.75" W x 4.75" H x 8" HCO

HANGING WEIGHT : 1.54 lb

LAMPING

INPUT VOLTAGE : 120V

**BULB** : 1 x 60W Incandescent E26 Medium , 60W Total