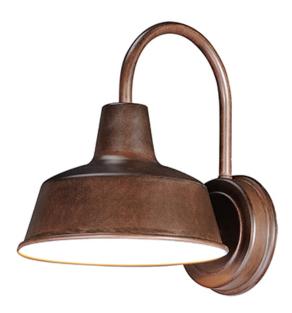

#### PRODUCT DESCRIPTION

Picture yourself in an old gangster movie and the lighting on the wharf would look very much like this collection. This all aluminum collection is available in your choice of Weathered Zinc, Empire Bronze, or Black and is at a price point sure to please.

#### **FINISHES OPTION**

Black

Empire Bronze

MATERIAL

# Aluminum