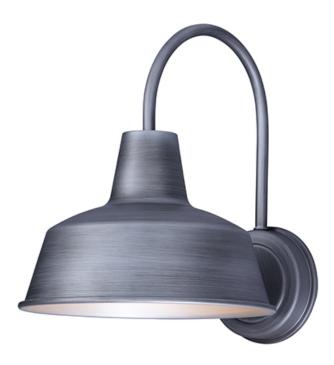

#### PRODUCT DESCRIPTION

Picture yourself in an old gangster movie and the lighting on the wharf would look very much like this collection. This all aluminum collection is available in your choice of Weathered Zinc, Empire Bronze, or Black and is at a price point sure to please.

#### **FINISHES OPTION**

Black

Empire Bronze

MATERIAL

Aluminum

**RATINGS CETLUS** Wet Location DARKSKY