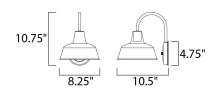

### **MEASUREMENTS**

**DIMENSION** : 8.25" W x 10.75" H x 10.5" Ext **BACK PLATE** : 4.75" W x 4.75" H x 8" HCO

HANGING WEIGHT : 1.54 lb

LAMPING

INPUT VOLTAGE : 120V

**BULB** : 1 x 60W Incandescent E26 Medium , 60W Total