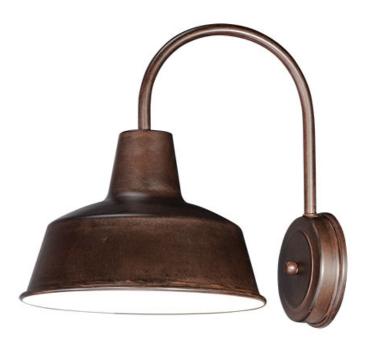

### PRODUCT DESCRIPTION

Picture yourself in an old gangster movie and the lighting on the wharf would look very much like this collection. This all aluminum collection is available in your choice of Weathered Zinc, Empire Bronze, or Black and is at a price point sure to please.

#### **FINISHES OPTION**

Empire Bronze

# MATERIAL

Aluminum