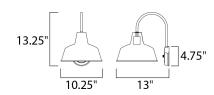

### **MEASUREMENTS**

**DIMENSION** : 10.25" W x 13.25" H x 13" Ext **BACK PLATE** : 4.75" W x 4.75" H x 10.5" HCO

HANGING WEIGHT : 2.86 lb

LAMPING

INPUT VOLTAGE : 120V

**BULB** : 1 x 60W Incandescent E26 Medium , 60W Total