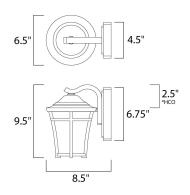

### **MEASUREMENTS**

DIMENSION : 6.5" W x 9.5" H x 8.5" Ext **BACK PLATE** : 4.5" W x 6.75" H x 2.5" HCO

HANGING WEIGHT : 3.17 lb

\*height from center of outlet to the top of the fixture