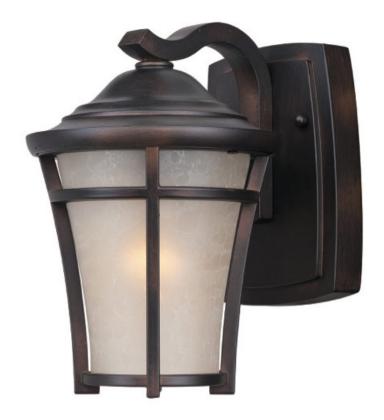

## **PRODUCT DESCRIPTION**

This transitional design in Die Cast aluminum has a remarkable price point. Finished in Copper Oxide with a hand painted Lace glass and two lamping options of both fluorescent and incandescent versions available. Adds additional energy savings and long life.

### **GLASS**

Lace LA

#### **MATERIAL**

Aluminum + Glass