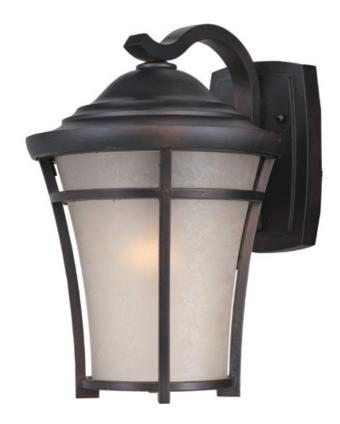

## PRODUCT DESCRIPTION

This transitional design in Die Cast aluminum has a remarkable price point. Finished in Copper Oxide with a hand painted Lace glass and two lamping options of both fluorescent and incandescent versions available. Adds additional energy savings and long life.

### GLASS

Lace LA

#### MATERIAL

Aluminum + Glass