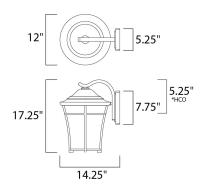

\*height from center of outlet to the top of the fixture

### **MEASUREMENTS**

DIMENSION : 12" W x 17.25" H x 14.25" Ext BACK PLATE : 5.25" W x 7.75" H x 5.25" HCO

HANGING WEIGHT : 10.56 lb