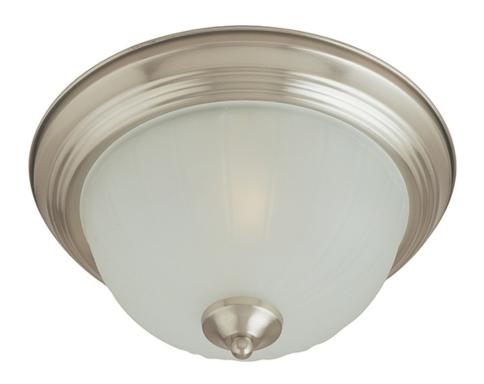

# PRODUCT DESCRIPTION

Maxim Lighting's commitment to both the residential lighting and the home building industries will assure you a product line focused on your lighting needs. With Maxim Lighting you will find quality product that is well designed, well priced and readily available.

#### LAMPING

INPUT VOLTAGE : 120V

LUMENS : 1,344 Rated

BULB : 2 x 60W Incandescent E26 Medium , 120W Total

BULB INCLUDED : (Not Included)

DIMMABLE : Yes

# GLASS

Frosted FT

### MATERIAL

Glass + Steel