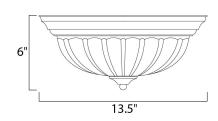

# **MEASUREMENTS**

DIMENSION : 13.5" L x 13.5" W x 6" H

HANGING WEIGHT : 1.15 lb