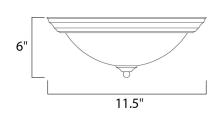

### MEASUREMENTS

DIMENSION

: 11.5" W x 6" H HANGING WEIGHT : 2.12 lb

LAMPING INPUT VOLTAGE LUMENS

BULB BULB INCLUDED DIMMABLE

:120V : 672 Rated : 1 x 60W Incandescent E26 Medium , 60W Total : (Not Included) : Yes