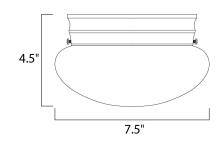

## **MEASUREMENTS**

DIMENSION : 7.5" L x 7.5" W x 4.5" H

HANGING WEIGHT : 1.68 lb