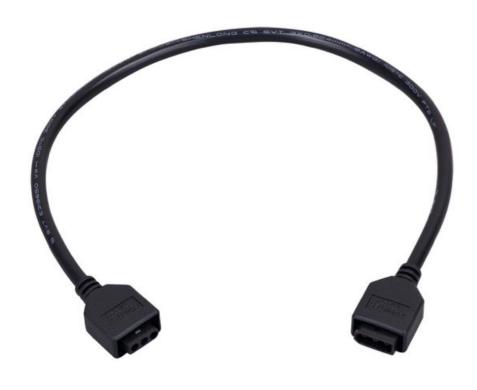

## **PRODUCT DESCRIPTION**

CounterMax MXInterLink5 is a group of accessories designed to make installation quicker, easier and more flexible for its compatible CounterMax undercabinet products.

## MEASUREMENTS

| DIMENSION      | : 18" L   |
|----------------|-----------|
| HANGING WEIGHT | : 0.42 lb |
|                |           |
| LAMPING        |           |

| lumens   | : 0 Rate |
|----------|----------|
| BULB     | :        |
| DIMMABLE | :        |