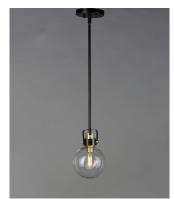

## **PRODUCT DESCRIPTION**

This classic Mid Century Modern design features a frame finished in a combination of Bronze and Satin Brass. The arms terminate at rings that support Clear heavy blown glass shades which were prevalent in this era.

#### **FINISHES OPTION**

Bronze / Satin Brass

## **GLASS**

Clear CL