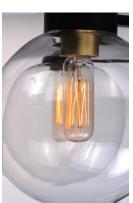

# LAMPING

INPUT VOLTAGE : 120V **LUMENS** : 0 Rated

**BULB** : 1 x 60W Incandescent E12 Candelabra, 60W Total

BULB INCLUDED : (Not Included)

DIMMABLE : Yes