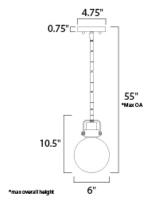

## **MEASUREMENTS**

DIMENSION : 6" L x 6" W x 10.5" H

MAX OAH : 55" OAH

: 4.75" W  $\times\,0.75$ " H  $\times\,4.75$ " L CANOPY

HANGING WEIGHT : 5.36 lb