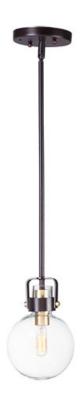

## **PRODUCT DESCRIPTION**

This classic Mid Century Modern design features a frame finished in a combination of Bronze and Satin Brass. The arms terminate at rings that support Clear heavy blown glass shades which were prevalent in this era.

#### **FINISHES OPTION**

Bronze / Satin Brass

## **GLASS**

Clear CL