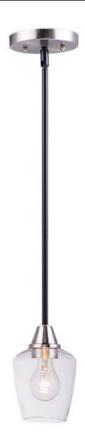

## PRODUCT DESCRIPTION

Simple yet elegant frames are finished in two tone finishes to add upscale element to this economical collection. Frames are available in either Bronze with Antique Brass accents or Black with Satin Nickel accents. Both are supplied with Clear glass shades inspired by stemware for a tailored profile.

## **FINISHES OPTION**