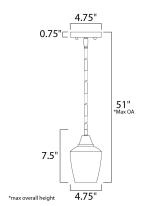

## **MEASUREMENTS**

DIMENSION : 4.75" L x 4.75" W x 7.5" H

MAX OAH : 51" OAH

CANOPY : 4.75" W x 0.75" H

HANGING WEIGHT : 0.76 lb