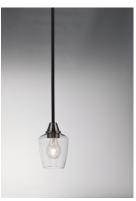

## PRODUCT DESCRIPTION

Simple yet elegant frames are finished in two tone finishes to add upscale element to this economical collection. Frames are available in either Bronze with Antique Brass accents or Black with Satin Nickel accents. Both are supplied with Clear glass shades inspired by stemware for a tailored profile.

## **FINISHES OPTION**