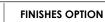

The Basic-Max ceiling fan features the ability to be installed three different ways: close mount, standard stem, and optional stems up to 72" long.

> MEASUREMENTS DIMENSION HANGING WEIGHT

LAMPING BULB DIMMABLE : 0.85" W x 24" H : 0.48016 lb