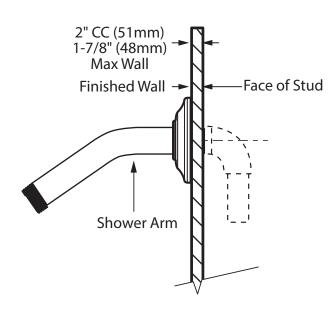

# **MOEN**<sup>®</sup>

## **Specifications**

#### **FAUCET DESCRIPTION**

- · Metal construction with various finishes identified by suffix
- 1/2" IPS connections
- Includes 6" shower arm and flange

#### WARRANTY

- · Lifetime limited warranty against leaks, drips and finish defects to the original homeowner
- 10 year limited warranty when used in a multifamily installation
- 5 year limited warranty when used in a commercial installation

Visit www.moen.com/support for complete details and limitations



6" Shower Arm & Shower Arm Flange

Model: CL10154 series





### **CRITICAL DIMENSIONS**

(DO NOT SCALE)

5/18