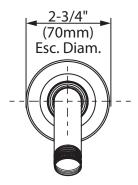

# **MOEN**<sup>®</sup>

## **Specifications**

#### **FAUCET DESCRIPTION**

- · Metal construction with various finishes identified by suffix
- 1/2" IPS connections
- Includes 6" shower arm and flange

#### WARRANTY

- · Lifetime limited warranty against leaks, drips and finish defects to the original homeowner
- 10 year limited warranty when used in a multifamily installation
- 5 year limited warranty when used in a commercial installation

Visit www.moen.com/support for complete details and limitations



6" Shower Arm & Shower Arm Flange

Model: CL10154 series





### **CRITICAL DIMENSIONS**

(DO NOT SCALE)

5/18