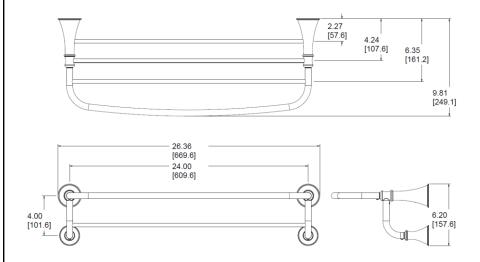

# **Technical Specification**

**Hotel Shelf 24**"

**BH5294** 

## **Stock Numbers:**

□ BH5294BN – Hotel Shelf Brushed Nickel Finish

# **Dimensions:**



#### **Materials:**

**Hotel Shelf** posts are constructed of zinc. Bar is constructed of stainless steel.

### **Installation Instructions:**

- 1. Remove the mounting post from the body by loosening the setscrew.
- 2. Position the mounting template on the wall in the desired location. Using a level, align the template and tape it to the wall.
- 3. Drill pilot holes in marked location, remove template from wall
- 4. Attach mounting post to wall using anchors in predrilled pilot holes
- Tighten all screws.
- Place each post over the mounting plate with setscrew down. Tighten both setscrews.

### **Cleaning Instructions:**

To preserve the fine finish of this product, clean only with a soft damp cloth. Dry well. Do not use commercial or abrasive cleaners.

| Stock Number: | Hotel Shelf |