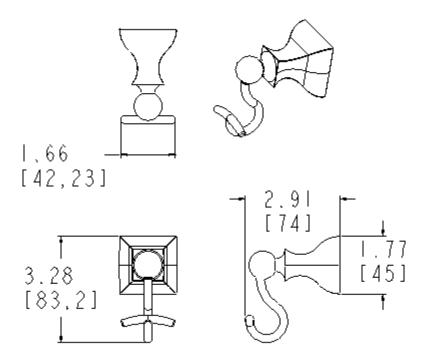

# Retreat® Technical Specification Robe Hook DN8303

### **Stock Numbers:**

- DN8303BN Robe Hook
   Brushed Nickel Finish
- DN8303CH Robe Hook Chrome Finish

# Materials:

Robe Hook is constructed of zinc.

# **Dimensions:**



### **Installation Instructions:**

- . Remove mounting post from product assembly by loosening the setscrew.
- Position the mounting post on the wall at desired location with notch facing downward, and mark both horizontal hole locations.
- 3. Drill 2 holes as marked using 5/16" drill bit.
- Fold ends of the plastic toggle anchor together (see Figure 1) and insert into each hole in the wall.
- 5. Lightly tap anchors until flush with the wall.
- 6. One at a time, insert plastic pin into each anchor and lightly tap to activate anchor (see Figure 2). Remove pin and repeat on other anchor.
- 7. Place mounting post over anchors with notch facing downward, and insert screws through post into anchors.
- Tighten screws.
- 9. Place assembly over the mounting post with setscrew facing down and ti