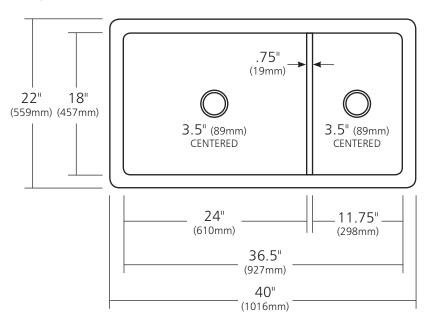

#### **PRODUCT DETAILS**

- 40" x 22" x 10.5" OD (1016mm x 559mm x 267mm)
- Lg Basin: 24" x 18" x 10" ID (610mm x 457mm x 254mm)
- Sm Basin: 11.75" x 18" x 10" ID (298mm x 457mm x 254mm)
- Hand hammered 16 gauge recycled copper
- Apron extends 3" (76mm) on sides
- 3.5" (89mm) drain opening
- Dimensions are not exact and may vary  $\pm .5$ " (13mm)