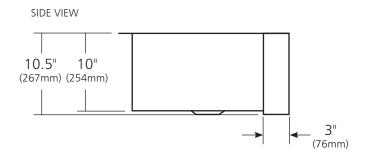

#### **PRODUCT DETAILS**

- 40" x 22" x 10.5" OD (1016mm x 559mm x 267mm)
- Lg Basin: 24" x 18" x 10" ID (610mm x 457mm x 254mm)
- Sm Basin: 11.75" x 18" x 10" ID (298mm x 457mm x 254mm)
- Hand hammered 16 gauge recycled copper
- Apron extends 3" (76mm) on sides
- 3.5" (89mm) drain opening
- Dimensions are not exact and may vary  $\pm .5$ " (13mm)