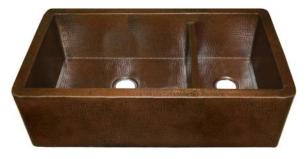

# **FARMHOUSE DUET PRO**

Farmhouse Series

TOP VIEW

CPK274 Antique CPK574 Brushed Nickel

#### **IMPORTANT**

Due to the handcrafted nature of this product, it will vary in finish, texture, hammering, and other details. Dimensions may vary up to .5" (13mm). We strongly recommend waiting for the actual product before making any installation cuts.