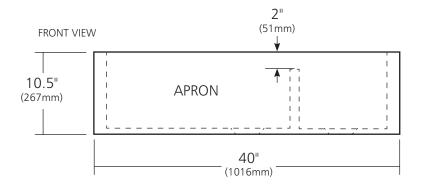

#### **PRODUCT DETAILS**

- 40" x 22" x 10.5" OD (1016mm x 559mm x 267mm)
- Lg Basin: 24" x 18" x 10" ID (610mm x 457mm x 254mm)
- Sm Basin: 11.75" x 18" x 10" ID (298mm x 457mm x 254mm)
- Hand hammered 16 gauge recycled copper
- Apron extends 3" (76mm) on sides
- 3.5" (89mm) drain opening
- Dimensions are not exact and may vary  $\pm .5$ " (13mm)