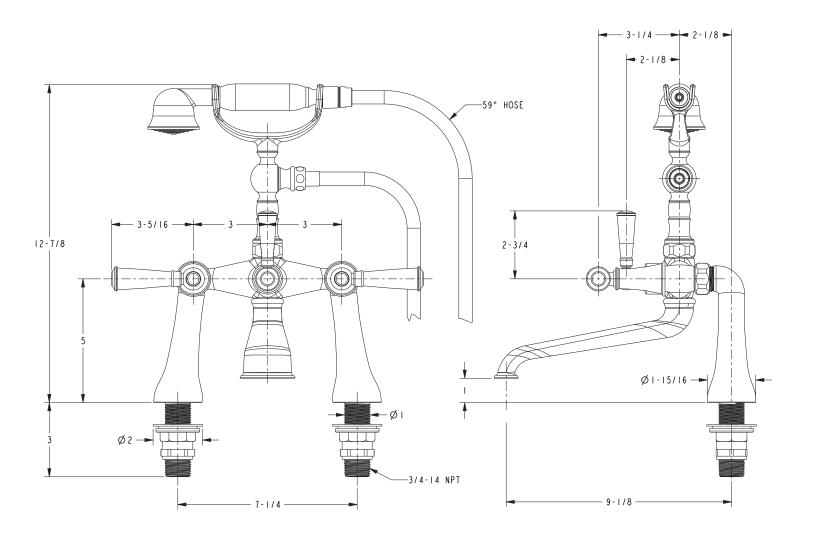

### **PRODUCT DIMENSIONS** (Units are in inches)

#### **Product Specification** Add "Color / Finish" suffix to Model number, below.

The Exposed Tub and Handshower Set shall be made of solid brass construction and incorporate quarter-turn washerless ceramic disc valve cartridges. Exposed Tub and Handshower Set shall incorporate a lever diverter and ADA complaint lever handles. Product shall be designed for deck-mounted configurations. Product shall have a 9-1/8" (23.2 cm) tub spout reach (c-c) and 3/4" NPT deck-mounted hot/cold inlet fittings. Product shall feature a solid brass handshower having a diameter of 2" (5.1 cm) and a 1.8 gallons (6.7 liters) per minute maximum flow rate. Exposed Tub and Handshower Set shall be Newport Brass Model 2400-4273/\_\_\_\_.