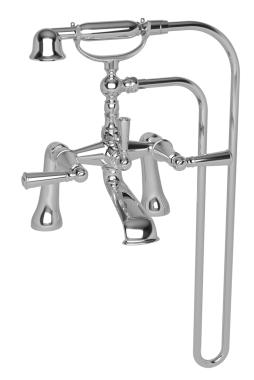

15S □ 26 □ Other |

#### **Product Specification** Add "Color / Finish" suffix to Model number, below.

The Exposed Tub and Handshower Set shall be made of solid brass construction and incorporate quarter-turn washerless ceramic disc valve cartridges. Exposed Tub and Handshower Set shall incorporate a lever diverter and ADA complaint lever handles. Product shall be designed for deck-mounted configurations. Product shall have a 9-1/8" (23.2 cm) tub spout reach (c-c) and 3/4" NPT deck-mounted hot/cold inlet fittings. Product shall feature a solid brass handshower having a diameter of 2" (5.1 cm) and a 1.8 gallons (6.7 liters) per minute maximum flow rate. Exposed Tub and Handshower Set shall be Newport Brass Model 2400-4273/\_\_\_\_.

### AYLESBURY

# Tub and Handshower Set **2400-4273**





### 2400-4273

### **PRODUCT DIMENSIONS** (Units are in inches)



### Aylesbury Tub and Handshower Set 2400-4273



t: 949.417.5207 | www.newportbrass.com ©2017 Brasstech, Inc.

Page 2 of 2 Spec\_2400-4273