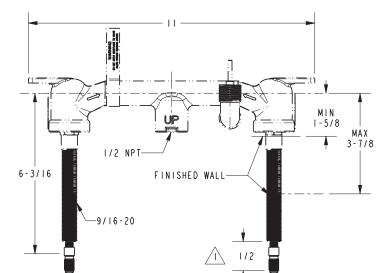

#### **PRODUCT DIMENSIONS** (Units are in inches)

## NOTE: $\$ Cut all - thread 1/2" shorter than stem