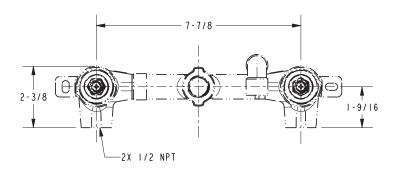

2-Cartridge Assembly |
| Inlet/Outlet | 1/2"                 |
| Part Number  | 1-500                |
| Image        |                      |

\*Plumbing code restrictions prohibit the use of the 1-500 for showers unless the 1-535 (Remote BP Valve) is installed upstream of the 1-500.

#### Product Specification Add "Color / Finish" suffix to Model number, below.

The Wall-Mounted Tub Trim shall be made of solid brass construction. Wall-Mounted Tub Trim shall include ADA compliant lever handles and a 7" (17.8 cm) tub spout that incorporates a 1/2" NPT inlet fitting. Wall-Mounted Tub Trim shall be Newport Brass Model 3-1505/\_ and Newport Brass rough valve shall be 1-500.

### 3-1505

#### **PRODUCT DIMENSIONS** (Units are in inches)

## NOTE: $\$ Cut all - thread 1/2" shorter than stem









### East Linear Wall-Mounted Tub Trim **3-1505**



Page 2 of 2 Spec\_3-1505\_c\_6.16

t: 949.417.5207 | www.newportbrass.com ©2016 Brasstech, Inc.