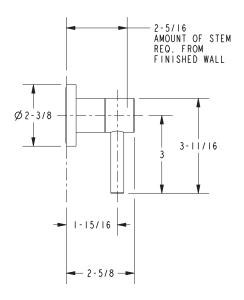

Cartridge Assembly |
| Inlet/Outlet | 1/2"                 |
| Part Number  | 1-500                |
| Image        |                      |

\*Plumbing code restrictions prohibit the use of the 1-500 for showers unless the 1-535 (Remote BP Valve) is installed upstream of the 1-500.

#### Product Specification Add "Color / Finish" suffix to Model number, below.

The Wall-Mounted Tub Trim shall be made of solid brass construction. Wall-Mounted Tub Trim shall include ADA compliant lever handles and a 7" (17.8 cm) tub spout that incorporates a 1/2" NPT inlet fitting. Wall-Mounted Tub Trim shall be Newport Brass Model 3-1505/\_ and Newport Brass rough valve shall be 1-500.

### 3-1505

#### **PRODUCT DIMENSIONS** (Units are in inches)

## NOTE: $\$ Cut all - thread 1/2" shorter than stem









### East Linear Wall-Mounted Tub Trim **3-1505**



Page 2 of 2 Spec\_3-1505\_c\_6.16

t: 949.417.5207 | www.newportbrass.com ©2016 Brasstech, Inc.