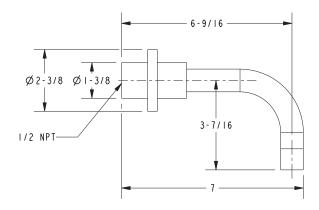

#### **Features**

- Solid brass construction
- ADA compliant contemporary lever handles
- 7" (17.8 cm) spout length
- 1/2" NPT spout inlet fitting
- Intended for use with Newport Brass rough valve as specified (Required Accessory)
- Rough valve incorporates a brass valve body assembly
- Rough valve incorporates quarter-turn washerless ceramic disc valve cartridges

#### Product Specification Add "Color / Finish" suffix to Model number, below.

The Wall-Mounted Tub Trim shall be made of solid brass construction. Wall-Mounted Tub Trim shall include ADA compliant lever handles and a 7" (17.8 cm) tub spout that incorporates a 1/2" NPT inlet fitting. Wall-Mounted Tub Trim shall be Newport Brass Model 3-1505/\_ and Newport Brass rough valve shall be 1-500.

#### **PRODUCT DIMENSIONS** (Units are in inches)