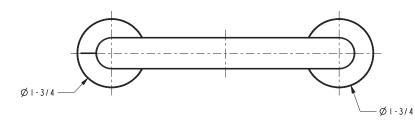

hed Chrome
- Other: Refer to the Newport Brass catalog for additional color/finish options.

| Specified Model |                      |                               |
|-----------------|----------------------|-------------------------------|
| Model           | Description          | Colors   Finishes             |
| 36-28           | Toilet Tissue Holder | ☐ 10B ☐ 15 ☐ 15S ☐ 26 ☐ Other |

### Product Specification: Add "Color / Finish" suffix to Model number, below.

The Toilet Tissue Holder shall be made of solid brass construction and incorporate a double-post design utilizing a pivoting roller. Toilet Tissue Holder shall complement Newport Brass Keaton product series. Toilet Tissue Holder shall be Newport Brass Model 36-28/\_\_\_\_.

## **PRODUCT DIMENSIONS** (Units are in inches)