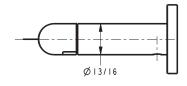

d Chrome
- Other: Refer to the Newport Brass catalog for additional color/finish options.

| Specified Model |                      |                               |
|-----------------|----------------------|-------------------------------|
| Model           | Description          | Colors   Finishes             |
| 36-28           | Toilet Tissue Holder | ☐ 10B ☐ 15 ☐ 15S ☐ 26 ☐ Other |

### Product Specification: Add "Color / Finish" suffix to Model number, below.

The Toilet Tissue Holder shall be made of solid brass construction and incorporate a double-post design utilizing a pivoting roller. Toilet Tissue Holder shall complement Newport Brass Keaton product series. Toilet Tissue Holder shall be Newport Brass Model 36-28/\_\_\_\_.

## **PRODUCT DIMENSIONS** (Units are in inches)