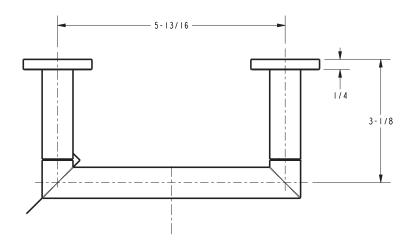

ished Chrome
- Other: Refer to the Newport Brass catalog for additional color/finish options.

| Specified Model |                      |                               |
|-----------------|----------------------|-------------------------------|
| Model           | Description          | Colors   Finishes             |
| 36-28           | Toilet Tissue Holder | ☐ 10B ☐ 15 ☐ 15S ☐ 26 ☐ Other |

### Product Specification: Add "Color / Finish" suffix to Model number, below.

The Toilet Tissue Holder shall be made of solid brass construction and incorporate a double-post design utilizing a pivoting roller. Toilet Tissue Holder shall complement Newport Brass Keaton product series. Toilet Tissue Holder shall be Newport Brass Model 36-28/\_\_\_\_.

## **PRODUCT DIMENSIONS** (Units are in inches)