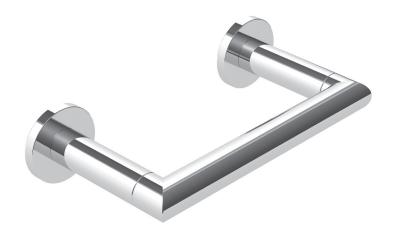

#### **Features**

- Solid brass construction
- Double-post design with pivoting roller
- Complements Keaton poduct series

### Product Specification: Add "Color / Finish" suffix to Model number, below.

The Toilet Tissue Holder shall be made of solid brass construction and incorporate a double-post design utilizing a pivoting roller. Toilet Tissue Holder shall complement Newport Brass Keaton product series. Toilet Tissue Holder shall be Newport Brass Model 36-28/\_\_\_\_.