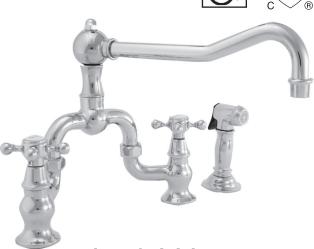

## **Bridge Style Kitchen Faucet with Sidespray**

# **Features**

- Solid brass construction
- Bridge-style brass valve bodies
- Quarter-turn washerless ceramic disc valve cartridges
- ADA compliant traditional cross handles
- Swivel spout assembly with integral diverter assembly
- Solid brass pull-out sidespray assembly
- 6-9/16" (16.7 cm) spout height at outlet
- 8-1/2" (21.6 cm) min. to 10-3/8" (26.4 cm) max. spout reach (c-c)
- For 8" (20.3 cm) centers Maximum 9-3/4" (24.9 cm)
- 1.8 gallons (6.8 liters) per minute maximum flow rate

#### **Specified Model** Model **Description** Colors | Finishes 9452-1 Bridge Style Kitchen Faucet with Sidespray 10B 15 15S 26 Other