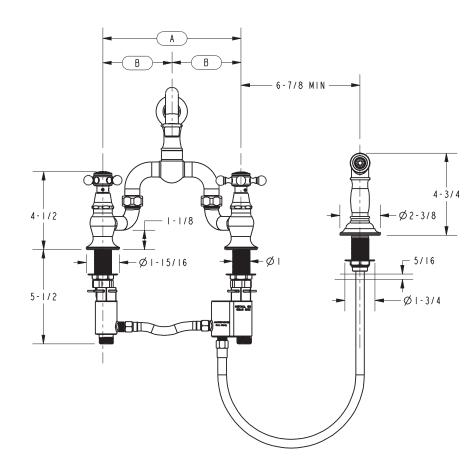

# **Features**

- Solid brass construction
- Bridge-style brass valve bodies
- Quarter-turn washerless ceramic disc valve cartridges
- ADA compliant traditional cross handles
- Swivel spout assembly with integral diverter assembly
- Solid brass pull-out sidespray assembly
- 6-9/16" (16.7 cm) spout height at outlet
- 8-1/2" (21.6 cm) min. to 10-3/8" (26.4 cm) max. spout reach (c-c)
- For 8" (20.3 cm) centers Maximum 9-3/4" (24.9 cm)
- 1.8 gallons (6.8 liters) per minute maximum flow rate

### Product Specification: Add "Color / Finish" suffix to Model number, below.

The Bridge Style Kitchen Faucet with Sidespray shall be made of solid brass construction. Faucet shall incorporate a swivel spout assembly with integral side-spray diverter assembly and feature bridge-style brass valve bodies with quarter-turn washerless ceramic disc valve cartridges. Faucet shall have a 1.8 gallons (6.8 liters) per minute maximum flow rate. Product shall be for 8" (20.3 cm) centers - Maximum 9-3/4" (24.8 cm). Product shall incorporate a 6-9/16" (16.7 cm) spout height at outlet and an 8-1/2" (21.6 cm) min. to 10-3/8" (26.4 cm) max. spout reach (c-c). Faucet shall incorporate ADA compliant traditional cross handles. Bridge-Style Kitchen Faucet with Sidespray shall be Newport Brass Model 9452-1/\_\_

# **PRODUCT DIMENSIONS** (Units are in inches)