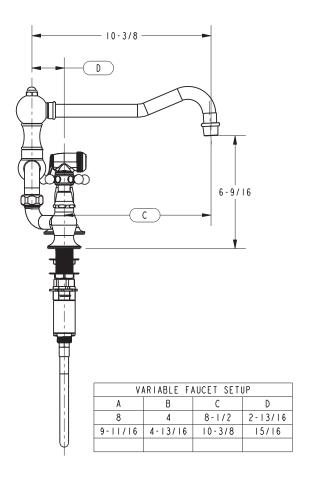

# **Features**

- Solid brass construction
- Bridge-style brass valve bodies
- Quarter-turn washerless ceramic disc valve cartridges
- ADA compliant traditional cross handles
- Swivel spout assembly with integral diverter assembly
- Solid brass pull-out sidespray assembly
- 6-9/16" (16.7 cm) spout height at outlet
- 8-1/2" (21.6 cm) min. to 10-3/8" (26.4 cm) max. spout reach (c-c)
- For 8" (20.3 cm) centers Maximum 9-3/4" (24.9 cm)
- 1.8 gallons (6.8 liters) per minute maximum flow rate

### Product Specification: Add "Color / Finish" suffix to Model number, below.

The Bridge Style Kitchen Faucet with Sidespray shall be made of solid brass construction. Faucet shall incorporate a swivel spout assembly with integral side-spray diverter assembly and feature bridge-style brass valve bodies with quarter-turn washerless ceramic disc valve cartridges. Faucet shall have a 1.8 gallons (6.8 liters) per minute maximum flow rate. Product shall be for 8" (20.3 cm) centers - Maximum 9-3/4" (24.8 cm). Product shall incorporate a 6-9/16" (16.7 cm) spout height at outlet and an 8-1/2" (21.6 cm) min. to 10-3/8" (26.4 cm) max. spout reach (c-c). Faucet shall incorporate ADA compliant traditional cross handles. Bridge-Style Kitchen Faucet with Sidespray shall be Newport Brass Model 9452-1/\_\_

# **PRODUCT DIMENSIONS** (Units are in inches)